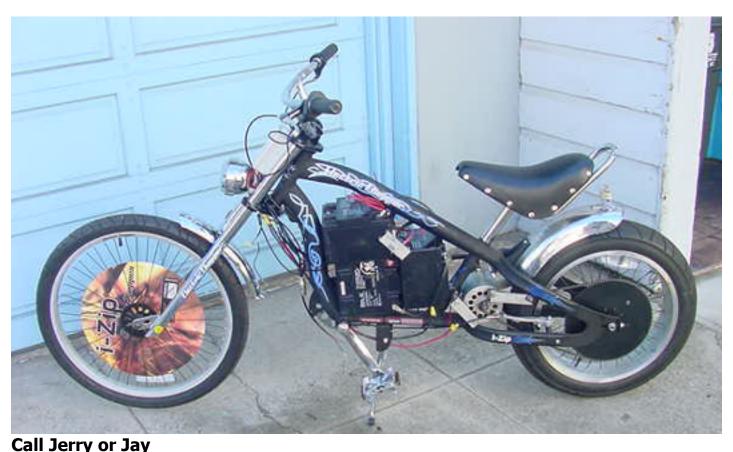

## **Electric Chopper Motorcycle was \$1440 reduced to \$973**

This is a demo that has 23 miles on it.

New All electric

Limited speed and is classified as a "bicycle" that requires no license.

Could submit for a license by adding turn signals and tail light.

Charges from standard wall outlet.

Chrome Wire Wheels

Looks like gas motorcycle.

Can be pedal assisted as a bicycle or in combination.

Can seat two (but reduces range when carrying more weight).

Looks great and runs great.

Has a fuel (remaining battery charge) indicator.

Can be ridden as a bicycle when batteries are not charged.

info@TrueTrust.com
714-213-8116
or
949-497-3600
or
714-296-6789
Anytime until midnight / 7 days